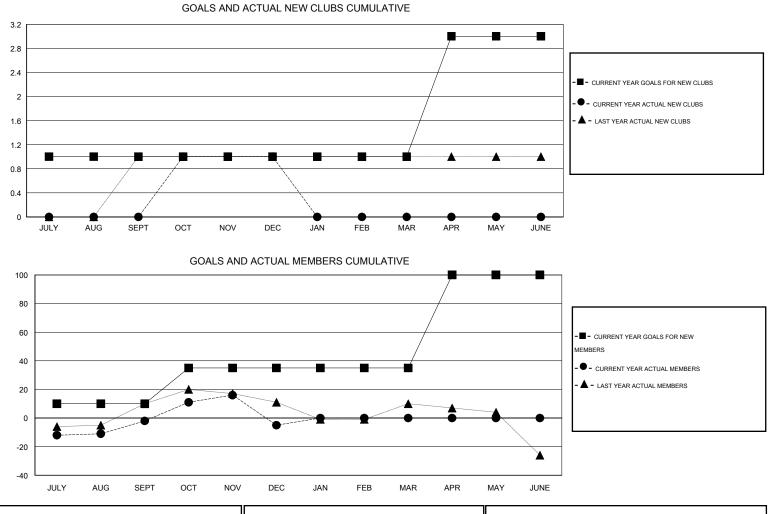

## GMT: Gary Wong

|                            |                  | Clubs             |                  |                  | Members<br>RESULTS FOR 2015-2016 |                    |                                     |                    |                  |  |
|----------------------------|------------------|-------------------|------------------|------------------|----------------------------------|--------------------|-------------------------------------|--------------------|------------------|--|
|                            | RESU             | LTS FOR 2015-2016 | i                |                  |                                  |                    |                                     |                    |                  |  |
| QUARTER                    | NEW CLUB<br>GOAL | NEW CLUBS         | DROPPED<br>CLUBS | NET<br>GAIN/LOSS | QUARTER                          | NEW MEMBER<br>GOAL | CHARTER AND<br>NEW MEMBERS<br>ADDED | DROPPED<br>MEMBERS | NET<br>GAIN/LOSS |  |
| JULY/AUG/SEPT              | 1                | 0                 | 0                | 0                | JULY/AUG/SEPT                    | 10                 | 37                                  | 39                 | -2               |  |
| OCT/NOV/DEC<br>JAN/FEB/MAR | 0                | 1<br>0            | 2<br>0           | -1<br>0          | OCT/NOV/DEC<br>JAN/FEB/MAR       | 25<br>0            | 49<br>0                             | 52<br>0            | -3<br>0          |  |
| APR/MAY/JUNE               | 2                | 0                 | 0                | 0                | APR/MAY/JUNE                     | 65                 | 0                                   | 0                  | 0                |  |

| DROPPED CLUBS: 2 |    | 24 CLUBS OF 44 ADDED 1 OR MORE | GENDER DISTRIBUTION   |              |            |
|------------------|----|--------------------------------|-----------------------|--------------|------------|
|                  |    | NEW MEMBERS                    | MALE                  | 658 (59.98%) |            |
| DROPPED MEMBERS  |    |                                | FEMALE                | 439 (40.02%) |            |
| DECEASED         | 8  |                                |                       |              |            |
| LUB CANCELLED 11 |    | ASSESSMENT DATA                |                       |              | 263<br>126 |
| OTHER 7          | 72 |                                |                       |              |            |
| TOTAL            | 91 |                                | NON-HEAD OF HOUSEHOLD |              |            |